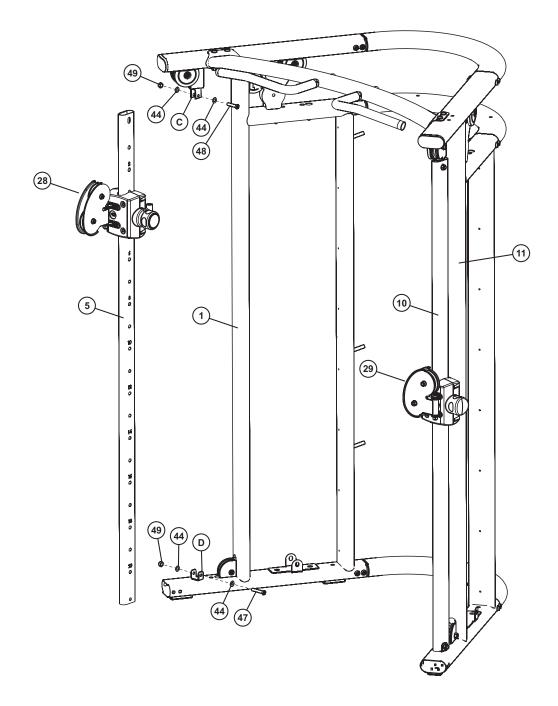

## STEP 3:

Use the following hardware contained in Blister Pack (7-2):

- M10 x 45mm SCREW (Qty. 2)
- M10 WASHER (Qty. 8)
- M10 HEX NYLOCK NUT (Qty. 4)
- M10 x 55mm SCREW (Qty. 2)
- □ Slide the top of the LEFT SLIDE TUBE ASSEMBLY (5) over the UPPER BRACKET (C) on the LEFT TOWER (1).

# NOTE: MAKE SURE THE ENGRAVED NUMBERS ON THE LEFT SLIDE TUBE ASSEMBLY (5) FACE THE INSIDE OF THE GYM. NOTE THE ORIENTATION OF THE CARRIAGE.

- □ Secure the LEFT SLIDE TUBE ASSEMBLY (5) to the UPPER BRACKET (C) of the LEFT TOWER (1) using one M10 x 45mm SCREW (48), two M10 WASHERS (44), and one M10 HEX NYLOCK NUT (49). Do not tighten at this time.
- Secure the LEFT SLIDE TUBE ASSEMBLY (5) to the LOWER BRACKET (D) of the LEFT TOWER (1) using one M10 x 55mm SCREW (47), two M10 WASHERS (44), and one M10 HEX NYLOCK NUT (49).
- □ Repeat the above process to secure the RIGHT SLIDE TUBE ASSEMBLY (10) to the RIGHT TOWER (11). Tighten all nuts and screws securely.